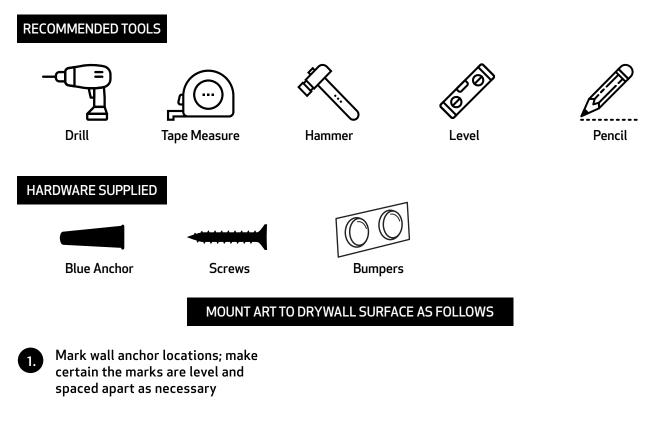

## **ART HANGING INSTRUCTION**

Carefully drive the drywall screws into the anchors, leaving the screw heads protruding from the wall surface as follows:

To prevent your picture from marking the wall & keep it hanging level, apply adhesive bumpers to bottom corners on back of the frame.