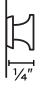

## **ART HANGING INSTRUCTION**

Carefully drive the drywall screws into the anchors, leaving the screw heads protruding from the wall surface as follows:

To prevent your picture from marking the wall & keep it hanging level, apply adhesive bumpers to bottom corners on back of the frame.