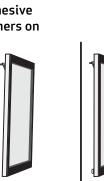

## **ART HANGING INSTRUCTION**

Carefully drive the drywall screws into the anchors, leaving the screw heads protruding from the wall surface as follows:

To prevent your picture from marking the wall & keep it hanging level, apply adhesive bumpers to bottom corners on back of the frame.